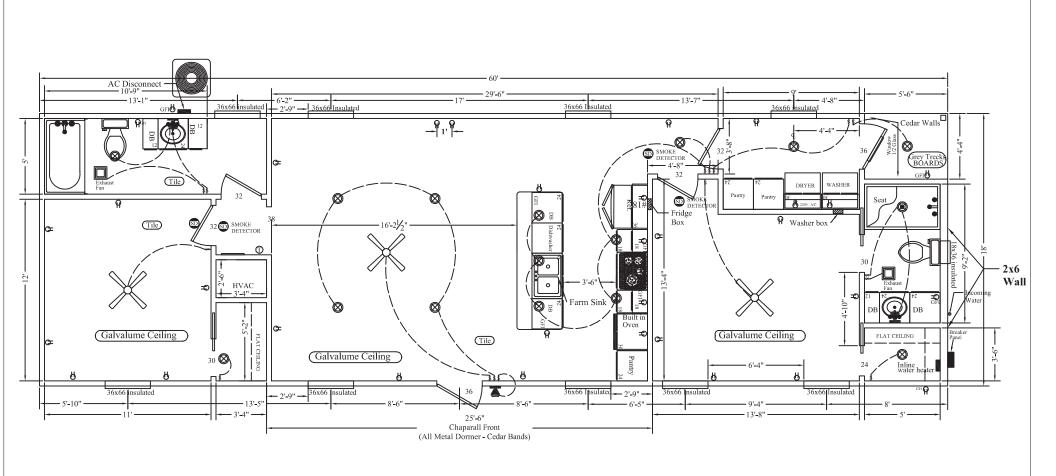

## Cactus- 1080 sqft

| Tile       |  |  |  |  |  |
|------------|--|--|--|--|--|
| Cabinets   |  |  |  |  |  |
| Paneling   |  |  |  |  |  |
| Roof       |  |  |  |  |  |
| Body       |  |  |  |  |  |
| Shutters   |  |  |  |  |  |
| Win J-Rail |  |  |  |  |  |
| Door Color |  |  |  |  |  |
| Win Color  |  |  |  |  |  |

All Metal Exterior 2x4 Cedar Band All Doors/Window

## **GENERAL SHELTERS SPECIFICATION SHEET**

|                 | <u> </u>     | GENERAL ONLETEN                 | O OI LOII IOATIC                | <i>)</i>   ( |                                   |
|-----------------|--------------|---------------------------------|---------------------------------|--------------|-----------------------------------|
| Building Size   |              | 18' x 60'                       | <u>Doors:</u><br>Exterior Door: | 4            | 26"v90" Eiborgloop Out Swing      |
| Roof Style      | Ga           | ble w/ 9" box overhang          | Exterior Door:                  | 1            |                                   |
| Porch           |              | 5' x 4'                         |                                 |              | 36"x80" Fiberglass Out Swing      |
| Floor:          | 5 6          |                                 | _                               |              | /2 Glass Picture                  |
|                 | Double Ski   |                                 | Door Insert:                    |              | Blank                             |
|                 |              | glass w/ Vapor Barrier          | Door Color:                     |              |                                   |
|                 | 2" x 8" on   |                                 | Interior Doors                  | 1            | 22" A/C Flat Panel Stain Grade    |
| Decking:        | 3/4" Subflo  | oor                             |                                 | 1            | 24" Pocket Flat Panel Stain Grade |
| Floor Covering: |              |                                 |                                 | 2            | 30" Pocket Flat Panel Stain Grade |
| Tile:           | F            | Pick a tile                     |                                 | 4            | 32" Flat Panel Stain Grade        |
| 26oz. Carpet:   |              |                                 |                                 |              |                                   |
| ·               |              |                                 |                                 |              |                                   |
| Exterior:       |              |                                 |                                 |              | -                                 |
|                 | 8' Walls     |                                 | Windows:                        |              | -                                 |
|                 |              | 1.5" on 16" Center              | Windows:                        |              | Vinyl                             |
| Bottom Plate:   |              | 1.5 on to Center                | willdow rype.                   | 9            | 36"x 66" Low E Insulated          |
|                 |              | 4"                              |                                 | _            |                                   |
| •               | Double 2"    |                                 |                                 | 3            | 36"x 18" Low E Insulated Fixed    |
|                 |              | w/ House Wrap                   |                                 | 1            | 18"x 36" Low E Insulated          |
|                 | R-15 Fiber   |                                 |                                 |              | -                                 |
| Siding:         | 29 ga.       |                                 |                                 |              |                                   |
| Window Trim:    | 29 ga.       |                                 | Window Color:                   |              |                                   |
|                 |              |                                 | Shutter Color:                  |              | 2x4 Bands                         |
| Interior:       |              |                                 | <u>-</u>                        |              |                                   |
| Studs:          | 2" x 4" x 91 | 1.5" on 16" Center              | Electrical:                     |              |                                   |
| Covering:       | Paneling:    |                                 | Load Center:                    | 1            | 200 Amp Exterior Panel            |
| Cabinets:       |              |                                 |                                 |              | Romex                             |
|                 | All Cedar    |                                 | Receptacles:                    |              |                                   |
| Counter Top:    |              |                                 | GFI Receptacles:                |              |                                   |
| Closets:        |              | rod and shelf                   | Lighting:                       | 3            | Ceiling Fan                       |
|                 |              |                                 |                                 |              |                                   |
| Pantry:         |              | 24"x84" Cabinet                 | 0 0                             | 14           | LED Disk                          |
| Misc.:          |              | 30" Cabinet                     | Lighting:                       | 3            | Galvanized                        |
| Mirror:         | 2            | 24" x 36" Bathroom              | Porch Light                     |              |                                   |
| Roof:           |              |                                 | Misc.:                          |              |                                   |
|                 | -            | d on 24" Center                 | Exhaust Fans:                   | 2            | 110 CFM Exhaust Fan               |
| Ceiling:        | 29ga. Galv   |                                 | _                               |              |                                   |
| Insulation:     | R-3          | 30 Fiberglass (Gables Only)     | Plumbing:                       |              |                                   |
| Decking:        | Radiant 7/   | 16" OSB w/ Felt Paper           | Bathroom #1:                    | 1            | 60" Shower w/seat Kit             |
| Roofing:        |              | ·                               | Bathroom #2:                    | 1            | 60" Tub /Shower Kit               |
| Rake Trim:      | •            |                                 | Water Closets:                  | Elonga       |                                   |
| Anchor Straps:  | 7            | Skid Attached - Field Installed | Lavatory:                       |              |                                   |
| Anonor Otraps.  | •            | ona / mainea / fold motanea     | Water Heater:                   |              |                                   |
| LIVAC.          |              |                                 |                                 |              | ential Brass Body                 |
| HVAC:           |              | 3 Ton Residential Unit          |                                 |              | •                                 |
| A/C - Heating:  |              | 3 TOTI Residential Offic        |                                 |              | ess Double Bowl                   |
|                 |              |                                 |                                 | Unaer        | rmount 50/50                      |
|                 |              |                                 | Appliances:                     |              |                                   |
| SPECIAL ITEMS:  |              | No cedar on gable ends or       | 18 cu.ft. Refrigerator          | 1            | Stainless                         |
|                 |              | raised roof                     | 4 Burner Cook Top               | 1            | Stainless                         |
|                 |              | Chaparrall type eyebrow front   | Microwave w/ ventles            | 1            | Stainless                         |
|                 |              |                                 | Dishwasher                      | 1            | Stainless                         |
|                 |              |                                 | Built-in Oven                   | 1            | Stainless                         |
|                 |              |                                 | Washer                          | 1            | White                             |
|                 |              |                                 | Dryer                           | 1            | White                             |
|                 |              |                                 | .,-                             | •            | T and                             |
| Model:          | Cactu        | IC C~ # 1000                    |                                 |              |                                   |
| woder:          | Cacil        | us sq.ft. 1080                  | _                               |              | GENEDAL                           |
|                 |              |                                 |                                 |              | GENERAL                           |
| Dealer:         |              |                                 | _                               |              |                                   |
| Approval:       |              |                                 | _<br>bus: 936-598-33            | 89           | PELTER                            |
| 1-1             |              |                                 |                                 |              |                                   |